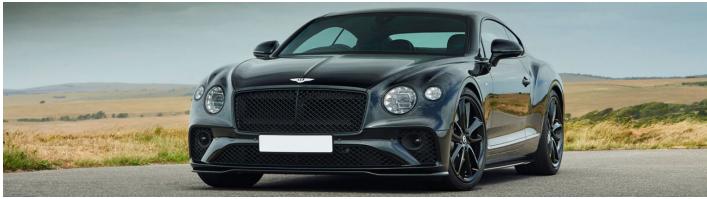

## **Bentley Continental GT 4.0L PETROL**

Model Option: MULLINER Variant Code: BECG763
Color: BLACK Year: 2021

| Technical features  |                        |
|---------------------|------------------------|
| ENGINE:             | 4.0L V8                |
| OUTPUT (HP/ RPM):   | 453 HP                 |
| TORQUE (KG-M/ RPM): | 6000 RPM               |
| TRANSMISSION:       | AUTOMATIC TRANSMISSION |
| SEATING CAPACITY:   | 5                      |
| DOORS:              | 2                      |

| Exterior features                                              |                                |
|----------------------------------------------------------------|--------------------------------|
| EXTERIOR CONTINENTAL BLACKLINE SPECIFICATION                   | CHROME PLATED VISIBLE EXHAUSTS |
| CONVENIENCE ILLUMINATED BENTLEY SILL AND DERIVATIVE TREADPLATE |                                |