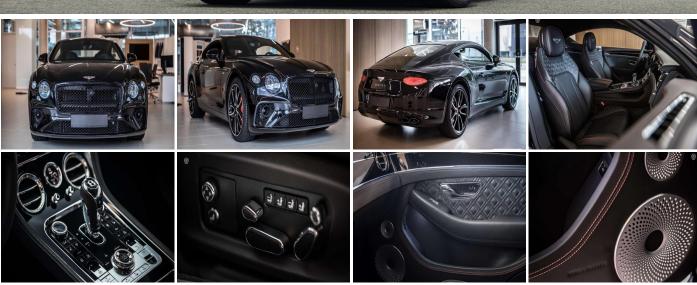

## Safety features

HEATED WINDSHIELD FRESH AIR INTAKE AND AIR IONISER

BATTERY CHARGER AUDIO & COMMUNICATION STANDARD AUDIO SYSTEM - BASE SYSTEM

| INDUCTIVE PHONE CHARGER                                       | MATS AND RUGS DEEP PILE OVERMATS - FRONT      |
|---------------------------------------------------------------|-----------------------------------------------|
| DIGITAL KOMBI DISPLAY - WITH TRAFFIC SIGN RECOGNITION         | N REVERSE TRAFFIC WARNING                     |
| MULLINER DRIVING SPECIFICATION WITH BLACK AND POLISEDGE WHEEL | HED DARK STAINED BURR WALNUT OVER GRAND BLACK |
| VENEER OPTIONS CHROME PINSTRIPE TO FASCIA AND DOC WAISTRAILS  | DR                                            |

| Interior features                                               |                                                                                                    |
|-----------------------------------------------------------------|----------------------------------------------------------------------------------------------------|
| SEATING AND HIDE TRIM FINISHES FRONT SEAT COMFORT SPECIFICATION | STITCHING AND PIPING CONTRAST STITCHING                                                            |
| EMBLEM STITCHING CONTRAST STITCH                                | STEERING WHEEL AND DRIVER CONTROLS HEATED, DUO-TONE, 3 SPOKE, INDENTED HIDE TRIMMED STEERING WHEEL |
| CARPETS MATCH TO SECONDARY HIDE                                 | CARPET BINDING WITHOUT CONTRAST BINDING                                                            |
| OPTIONAL EQUIPMENT                                              | SPECIFICATIONS TOURING SPECIFICATION                                                               |
| CITY SPECIFICATION                                              | DIAMOND KNURLING SPECIFICATION                                                                     |
| MOOD LIGHTING SPECIFICATION                                     | VEHICLE DYNAMICS BENTLEY DYNAMIC RIDE                                                              |
| LED WELCOME LAMPS - BY MULLINER                                 | WELCOME LIGHTING                                                                                   |
| STANDARD AUDIO SYSTEM                                           |                                                                                                    |

| Exterior features                                              |                                |
|----------------------------------------------------------------|--------------------------------|
| EXTERIOR CONTINENTAL BLACKLINE SPECIFICATION                   | CHROME PLATED VISIBLE EXHAUSTS |
| CONVENIENCE ILLUMINATED BENTLEY SILL AND DERIVATIVE TREADPLATE |                                |